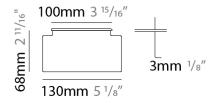

#### GENERAL rioc. T

| Series: Tetra                                                                                                          |
|------------------------------------------------------------------------------------------------------------------------|
| Subseries: Tetra Incasso                                                                                               |
| Brand: Platek                                                                                                          |
| Division: Exterior                                                                                                     |
| Mounting Type: Recessed                                                                                                |
| Mounting Location: In-Ground                                                                                           |
| Subcategory: Drive Over                                                                                                |
| PHYSICAL                                                                                                               |
| Shape: Rectangle                                                                                                       |
| Length (mm): 1000                                                                                                      |
| Length (in): 39 <sup>3</sup> / <sub>8</sub>                                                                            |
| Width (mm): 130                                                                                                        |
| Width (in): 5 1/8                                                                                                      |
| Height (mm): 68                                                                                                        |
| Height (in): $2^{11}/_{16}$                                                                                            |
| Light Distribution: Uplight                                                                                            |
| Weight (kg): 5.5                                                                                                       |
| Weight (lbs): 12.12                                                                                                    |
| Load Resistance (kg): 2000                                                                                             |
| Load Resistance (lbs): 4409                                                                                            |
| Installation Requirement: Installation in sleeve set in concrete with a 20<br>- 30 cm / 8 - 12 inches gravel drain bed |
| Screws: A4 stainless steel                                                                                             |
| Diffuser: Clear tempered glass                                                                                         |
| Gasket: Gore-Tex valve to prevent condensation inside the fitting.                                                     |
| Fixture Finish: SST                                                                                                    |
| Fixture Material: Extruded Aluminum                                                                                    |
| ELECTRICAL                                                                                                             |
| Lamp Type: LED                                                                                                         |
| Input Wattage (W): 47                                                                                                  |

1000mm 39 3/16"

950mm 37 3/8"

Page 1/7

Zaneen Group Inc. © 2024, T 1800-388-3382, F 416-247-9319, www.zaneen.com

Available for International specifications by adding 'INT' at the end of the existing Model #. For assistance on 'custom' specifications, contact zteam@zaneen.com. In a constant effort to supply the best product, we reserve the right to change specifications or materials without notice. The most recent specification sheets are found at zaneen.com