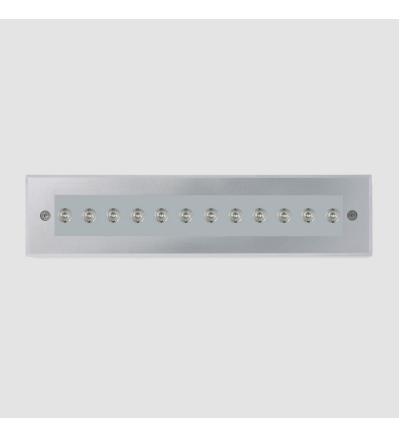

#### GENERAL rioc. T

| Series: Tetra                                                                                                          |
|------------------------------------------------------------------------------------------------------------------------|
| Subseries: Tetra Incasso                                                                                               |
| Brand: Platek                                                                                                          |
| Division: Exterior                                                                                                     |
| Mounting Type: Recessed                                                                                                |
| Mounting Location: In-Ground                                                                                           |
| Subcategory: Drive Over                                                                                                |
| PHYSICAL                                                                                                               |
| Shape: Rectangle                                                                                                       |
| Length (mm): 1000                                                                                                      |
| Length (in): 39 <sup>3</sup> / <sub>8</sub>                                                                            |
| Width (mm): 130                                                                                                        |
| Width (in): 5 1/8                                                                                                      |
| Height (mm): 68                                                                                                        |
| Height (in): $2^{11}/_{16}$                                                                                            |
| Light Distribution: Uplight                                                                                            |
| Weight (kg): 5.5                                                                                                       |
| Weight (lbs): 12.12                                                                                                    |
| Load Resistance (kg): 2000                                                                                             |
| Load Resistance (lbs): 4409                                                                                            |
| Installation Requirement: Installation in sleeve set in concrete with a 20<br>- 30 cm / 8 - 12 inches gravel drain bed |
| Screws: A4 stainless steel                                                                                             |
| Diffuser: Clear tempered glass                                                                                         |
| Gasket: Gore-Tex valve to prevent condensation inside the fitting.                                                     |
| Fixture Finish: SST                                                                                                    |
| Fixture Material: Extruded Aluminum                                                                                    |
| ELECTRICAL                                                                                                             |
| Lamp Type: LED                                                                                                         |
| Input Wattage (W): 47                                                                                                  |