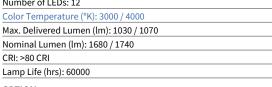

### LED

| Number of LEDs: 36 |  |
|--------------------|--|

| Number of EED3. 50                     |  |
|----------------------------------------|--|
| Color Temperature (°K): 3000 / 4000    |  |
| Max. Delivered Lumen (lm): 1300 - 3230 |  |
| Nominal Lumen (lm): 5040 / 5220        |  |
| CRI: >80 CRI                           |  |
| Lamp Life (hrs): 60000                 |  |
| OPTICAL                                |  |