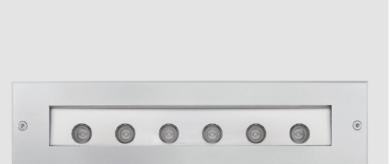

### LED

| Number of LEDs: 36 |  |
|--------------------|--|

| Number of EED3. 50                     |  |
|----------------------------------------|--|
| Color Temperature (°K): 3000 / 4000    |  |
| Max. Delivered Lumen (lm): 1300 - 3230 |  |
| Nominal Lumen (lm): 5040 / 5220        |  |
| CRI: >80 CRI                           |  |
| Lamp Life (hrs): 60000                 |  |
| OPTICAL                                |  |

### Optic°: 12 / 26 / 40 / ELI / ASY RATINGS AND CERTIFICATIONS

| RATINGS AND CERTIFICATIONS                           |
|------------------------------------------------------|
| Certified By: Certified for North American Standards |