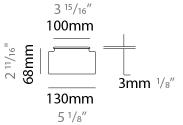

#### GENERAL rioc. T

| Series: Tetra                                                                                                          |
|------------------------------------------------------------------------------------------------------------------------|
| Subseries: Tetra Incasso                                                                                               |
| Brand: Platek                                                                                                          |
| Division: Exterior                                                                                                     |
| Mounting Type: Recessed                                                                                                |
| Mounting Location: In-Ground                                                                                           |
| Subcategory: Drive Over                                                                                                |
| PHYSICAL                                                                                                               |
| Shape: Rectangle                                                                                                       |
| Length (mm): 1000                                                                                                      |
| Length (in): 39 <sup>3</sup> / <sub>8</sub>                                                                            |
| Width (mm): 130                                                                                                        |
| Width (in): 5 1/8                                                                                                      |
| Height (mm): 68                                                                                                        |
| Height (in): $2^{11}/_{16}$                                                                                            |
| Light Distribution: Uplight                                                                                            |
| Weight (kg): 5.5                                                                                                       |
| Weight (lbs): 12.12                                                                                                    |
| Load Resistance (kg): 2000                                                                                             |
| Load Resistance (lbs): 4409                                                                                            |
| Installation Requirement: Installation in sleeve set in concrete with a 20<br>- 30 cm / 8 - 12 inches gravel drain bed |
| Screws: A4 stainless steel                                                                                             |
| Diffuser: Clear tempered glass                                                                                         |
| Gasket: Gore-Tex valve to prevent condensation inside the fitting.                                                     |
| Fixture Finish: SST                                                                                                    |
| Fixture Material: Extruded Aluminum                                                                                    |
| ELECTRICAL                                                                                                             |
| Lamp Type: LED                                                                                                         |
| Input Wattage (W): 47                                                                                                  |

1000mm 39 3/16"

950mm 37 3/8"

Page 1/7

Zaneen Group Inc. © 2024, T 1800-388-3382, F 416-247-9319, www.zaneen.com

Available for International specifications by adding 'INT' at the end of the existing Model #. For assistance on 'custom' specifications, contact zteam@zaneen.com. In a constant effort to supply the best product, we reserve the right to change specifications or materials without notice. The most recent specification sheets are found at zaneen.com