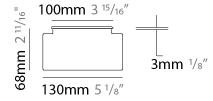

#### GENERAL rioc. T

| Series: Tetra                                                                                                          |
|------------------------------------------------------------------------------------------------------------------------|
| Subseries: Tetra Incasso                                                                                               |
| Brand: Platek                                                                                                          |
| Division: Exterior                                                                                                     |
| Mounting Type: Recessed                                                                                                |
| Mounting Location: In-Ground                                                                                           |
| Subcategory: Drive Over                                                                                                |
| PHYSICAL                                                                                                               |
| Shape: Rectangle                                                                                                       |
| Length (mm): 1000                                                                                                      |
| Length (in): 39 <sup>3</sup> / <sub>8</sub>                                                                            |
| Width (mm): 130                                                                                                        |
| Width (in): 5 1/8                                                                                                      |
| Height (mm): 68                                                                                                        |
| Height (in): $2^{11}/_{16}$                                                                                            |
| Light Distribution: Uplight                                                                                            |
| Weight (kg): 5.5                                                                                                       |
| Weight (lbs): 12.12                                                                                                    |
| Load Resistance (kg): 2000                                                                                             |
| Load Resistance (lbs): 4409                                                                                            |
| Installation Requirement: Installation in sleeve set in concrete with a 20<br>- 30 cm / 8 - 12 inches gravel drain bed |
| Screws: A4 stainless steel                                                                                             |
| Diffuser: Clear tempered glass                                                                                         |
| Gasket: Gore-Tex valve to prevent condensation inside the fitting.                                                     |
| Fixture Finish: SST                                                                                                    |
| Fixture Material: Extruded Aluminum                                                                                    |
| ELECTRICAL                                                                                                             |
| Lamp Type: LED                                                                                                         |
| Input Wattage (W): 47                                                                                                  |