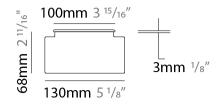

#### GENERAL rioc. T

| Series: Tetra                                                                                                          |
|------------------------------------------------------------------------------------------------------------------------|
| Subseries: Tetra Incasso                                                                                               |
| Brand: Platek                                                                                                          |
| Division: Exterior                                                                                                     |
| Mounting Type: Recessed                                                                                                |
| Mounting Location: In-Ground                                                                                           |
| Subcategory: Drive Over                                                                                                |
| PHYSICAL                                                                                                               |
| Shape: Rectangle                                                                                                       |
| Length (mm): 1000                                                                                                      |
| Length (in): 39 <sup>3</sup> / <sub>8</sub>                                                                            |
| Width (mm): 130                                                                                                        |
| Width (in): 5 1/8                                                                                                      |
| Height (mm): 68                                                                                                        |
| Height (in): $2^{11}/_{16}$                                                                                            |
| Light Distribution: Uplight                                                                                            |
| Weight (kg): 5.5                                                                                                       |
| Weight (lbs): 12.12                                                                                                    |
| Load Resistance (kg): 2000                                                                                             |
| Load Resistance (lbs): 4409                                                                                            |
| Installation Requirement: Installation in sleeve set in concrete with a 20<br>- 30 cm / 8 - 12 inches gravel drain bed |
| Screws: A4 stainless steel                                                                                             |
| Diffuser: Clear tempered glass                                                                                         |
| Gasket: Gore-Tex valve to prevent condensation inside the fitting.                                                     |
| Fixture Finish: SST                                                                                                    |
| Fixture Material: Extruded Aluminum                                                                                    |
| ELECTRICAL                                                                                                             |
| Lamp Type: LED                                                                                                         |
| Input Wattage (W): 47                                                                                                  |