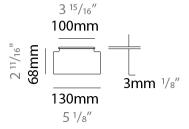

#### GENERAL rioc. T

| Series: Tetra                                                                                                          |
|------------------------------------------------------------------------------------------------------------------------|
| Subseries: Tetra Incasso                                                                                               |
| Brand: Platek                                                                                                          |
| Division: Exterior                                                                                                     |
| Mounting Type: Recessed                                                                                                |
| Mounting Location: In-Ground                                                                                           |
| Subcategory: Drive Over                                                                                                |
| PHYSICAL                                                                                                               |
| Shape: Rectangle                                                                                                       |
| Length (mm): 1000                                                                                                      |
| Length (in): 39 <sup>3</sup> / <sub>8</sub>                                                                            |
| Width (mm): 130                                                                                                        |
| Width (in): 5 1/8                                                                                                      |
| Height (mm): 68                                                                                                        |
| Height (in): $2^{11}/_{16}$                                                                                            |
| Light Distribution: Uplight                                                                                            |
| Weight (kg): 5.5                                                                                                       |
| Weight (lbs): 12.12                                                                                                    |
| Load Resistance (kg): 2000                                                                                             |
| Load Resistance (lbs): 4409                                                                                            |
| Installation Requirement: Installation in sleeve set in concrete with a 20<br>- 30 cm / 8 - 12 inches gravel drain bed |
| Screws: A4 stainless steel                                                                                             |
| Diffuser: Clear tempered glass                                                                                         |
| Gasket: Gore-Tex valve to prevent condensation inside the fitting.                                                     |
| Fixture Finish: SST                                                                                                    |
| Fixture Material: Extruded Aluminum                                                                                    |
| ELECTRICAL                                                                                                             |
| Lamp Type: LED                                                                                                         |
| Input Wattage (W): 47                                                                                                  |