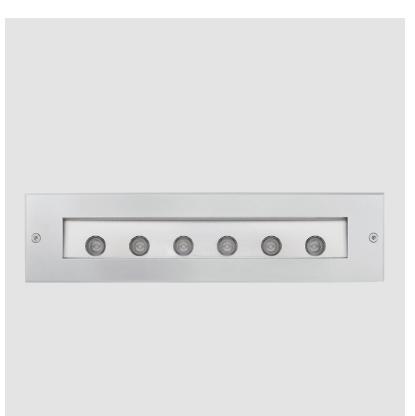

#### GENERAL rioc. T

| Series: Tetra                                                                                                          |
|------------------------------------------------------------------------------------------------------------------------|
| Subseries: Tetra Incasso                                                                                               |
| Brand: Platek                                                                                                          |
| Division: Exterior                                                                                                     |
| Mounting Type: Recessed                                                                                                |
| Mounting Location: In-Ground                                                                                           |
| Subcategory: Drive Over                                                                                                |
| PHYSICAL                                                                                                               |
| Shape: Rectangle                                                                                                       |
| Length (mm): 1000                                                                                                      |
| Length (in): 39 <sup>3</sup> / <sub>8</sub>                                                                            |
| Width (mm): 130                                                                                                        |
| Width (in): 5 1/8                                                                                                      |
| Height (mm): 68                                                                                                        |
| Height (in): $2^{11}/_{16}$                                                                                            |
| Light Distribution: Uplight                                                                                            |
| Weight (kg): 5.5                                                                                                       |
| Weight (lbs): 12.12                                                                                                    |
| Load Resistance (kg): 2000                                                                                             |
| Load Resistance (lbs): 4409                                                                                            |
| Installation Requirement: Installation in sleeve set in concrete with a 20<br>- 30 cm / 8 - 12 inches gravel drain bed |
| Screws: A4 stainless steel                                                                                             |
| Diffuser: Clear tempered glass                                                                                         |
| Gasket: Gore-Tex valve to prevent condensation inside the fitting.                                                     |
| Fixture Finish: SST                                                                                                    |
| Fixture Material: Extruded Aluminum                                                                                    |
| ELECTRICAL                                                                                                             |
| Lamp Type: LED                                                                                                         |
| Input Wattage (W): 47                                                                                                  |

### LED

| Number of LEDs: 36 |  |
|--------------------|--|

| Number of EED3. 50                     |  |
|----------------------------------------|--|
| Color Temperature (°K): 3000 / 4000    |  |
| Max. Delivered Lumen (lm): 1300 - 3230 |  |
| Nominal Lumen (lm): 5040 / 5220        |  |
| CRI: >80 CRI                           |  |
| Lamp Life (hrs): 60000                 |  |
| OPTICAL                                |  |

### Optic°: 12 / 26 / 40 / ELI / ASY RATINGS AND CERTIFICATIONS

| RATINGS AND CERTIFICATIONS                           |
|------------------------------------------------------|
| Certified By: Certified for North American Standards |